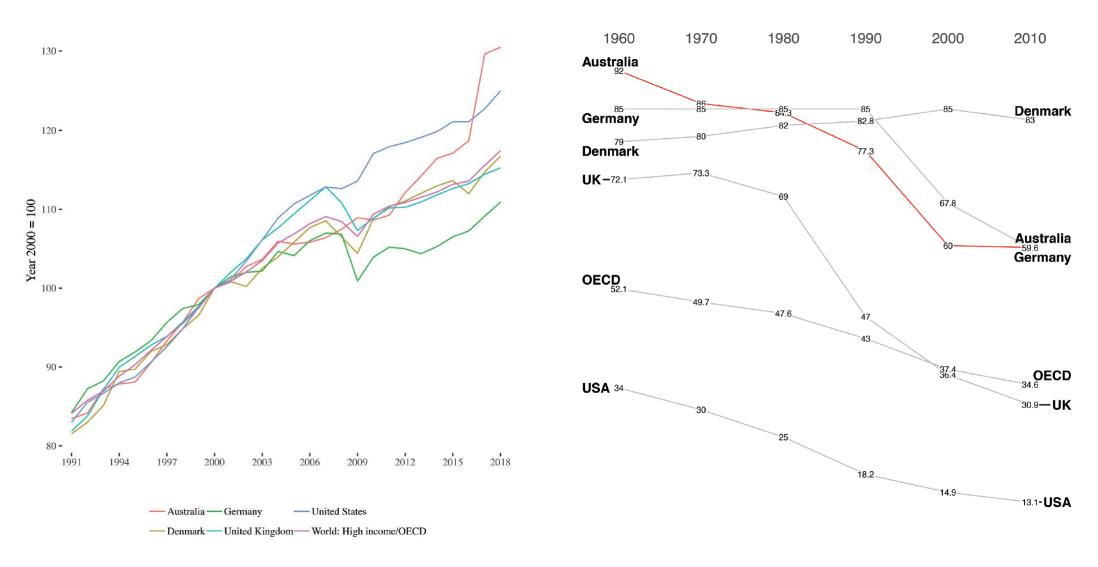

## Real labour productivity vs real wages 2000 - 2018.



Source:

*The Wages Crisis in Australia* (2018) U Adelaide Press

## Year over year growth in Wage Price Index Australia & Year over year growth Average Weekly Earnings.





Source: The Wages Crisis in Australia 2018 U Adelaide Press

#### 買

# Year over year growth Enterprise Bargaining Agreements & Labour productivity *vs* real wages 2000 - 2018.





Source: The Wages Crisis in Australia 2018 U Adelaide Press

### **Profits & Dividends**



Source: ABS, Commsec

## Industrial disputes – all industries



Source: ABS



## International – Labour productivity vs Bargaining coverage



Source: OECD



## International – Labour productivity vs Inequality



Source: OECD