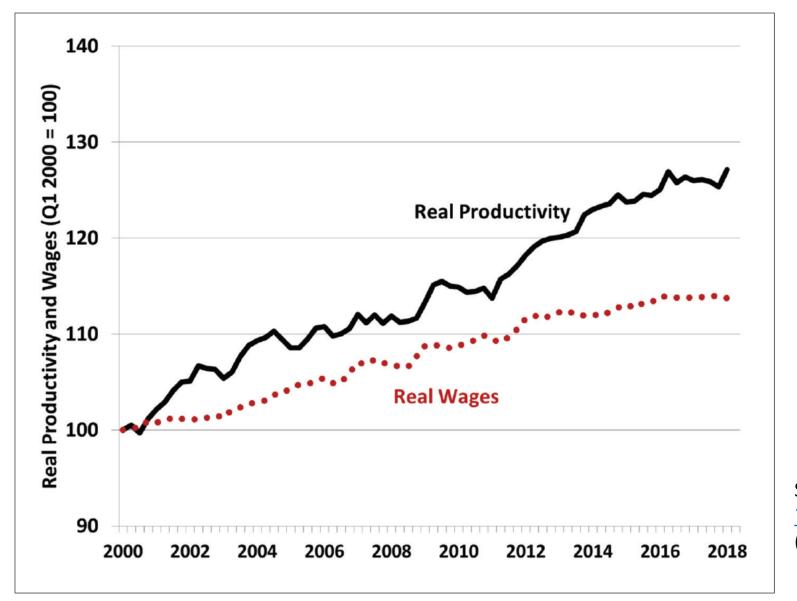

## Real labour productivity vs real wages 2000 - 2018.

Source:

*The Wages Crisis in Australia* (2018) U Adelaide Press