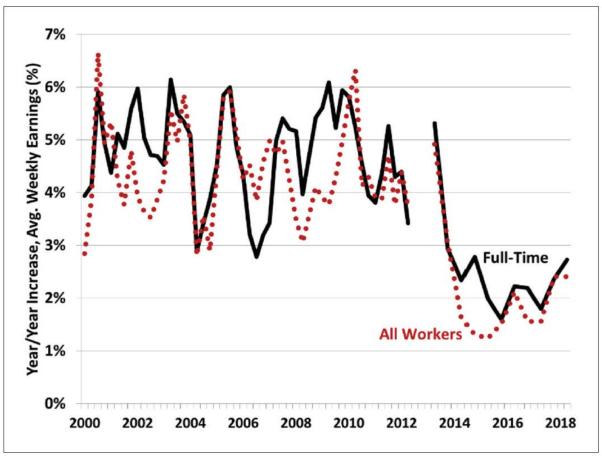

## Year over year growth in Wage Price Index Australia & Year over year growth Average Weekly Earnings.

Source: The Wages Crisis in Australia 2018 U Adelaide Press