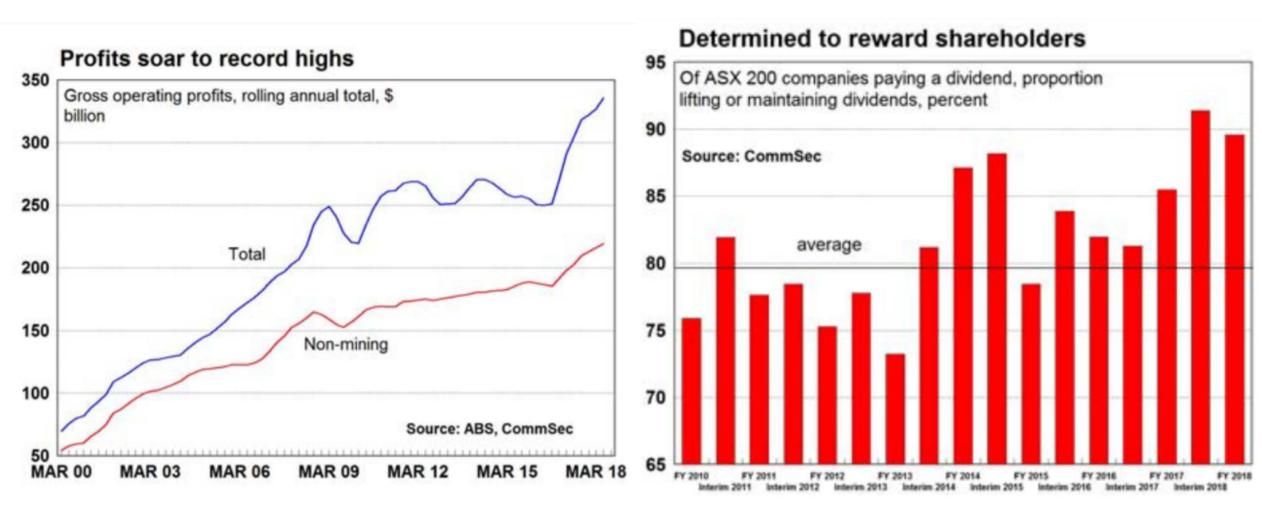

## Real labour productivity vs real wages 2000 - 2018.



Source:

*The Wages Crisis in Australia* (2018) U Adelaide Press

## Year over year growth in Wage Price Index Australia & Year over year growth Average Weekly Earnings.





Source: The Wages Crisis in Australia 2018 U Adelaide Press

#### 買

# Year over year growth Enterprise Bargaining Agreements & Labour productivity *vs* real wages 2000 - 2018.





Source: The Wages Crisis in Australia 2018 U Adelaide Press

### **Profits & Dividends**



Source: ABS, Commsec

## Industrial disputes – all industries



Source: ABS



## International – Labour productivity vs Bargaining coverage



Source: OECD



## International – Labour productivity vs Inequality



Source: OECD