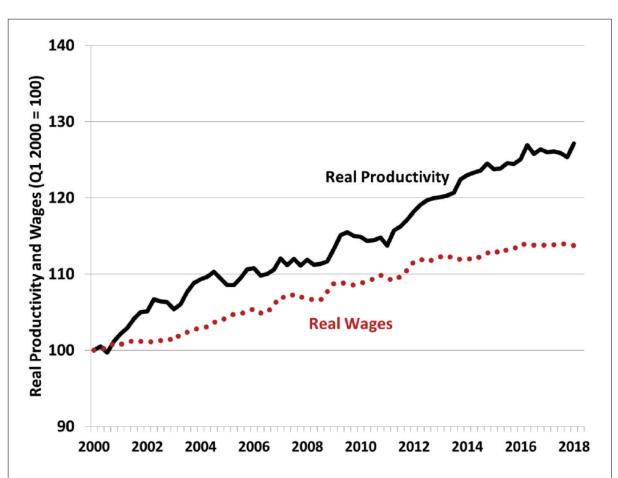

## Real labour productivity vs real wages 2000 - 2018.

Source:

*The Wages Crisis in Australia* (2018) U Adelaide Press