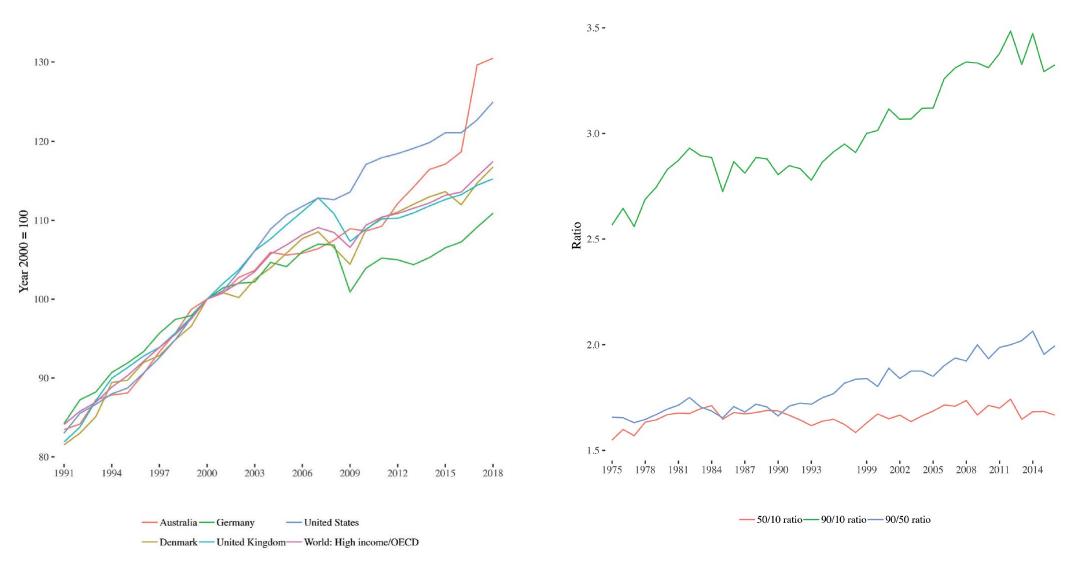

## Real labour productivity vs real wages 2000 - 2018.



Source:

*The Wages Crisis in Australia* (2018) U Adelaide Press

## Year over year growth in Wage Price Index Australia & Year over year growth Average Weekly Earnings.





Source: The Wages Crisis in Australia 2018 U Adelaide Press

#### 買

# Year over year growth Enterprise Bargaining Agreements & Labour productivity *vs* real wages 2000 - 2018.





Source: The Wages Crisis in Australia 2018 U Adelaide Press

### **Profits & Dividends**



Source: ABS, Commsec

## Industrial disputes – all industries



Source: ABS



## International – Labour productivity vs Bargaining coverage



Source: OECD



## International – Labour productivity vs Inequality



Source: OECD