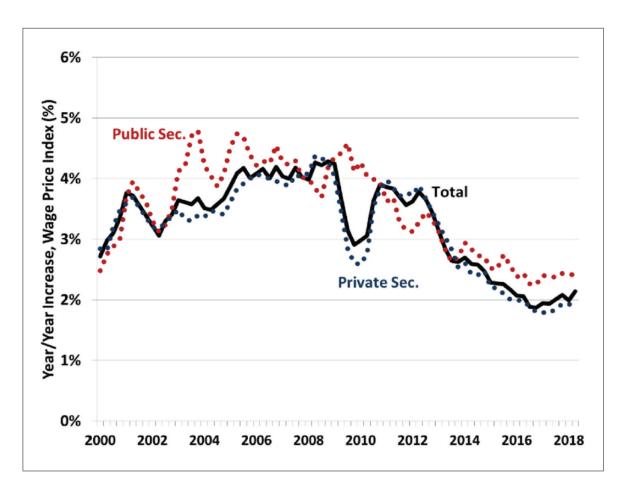

## Year over year growth in Wage Price Index Australia & Year over year growth Average Weekly Earnings.

Source: The Wages Crisis in Australia 2018 U Adelaide Press