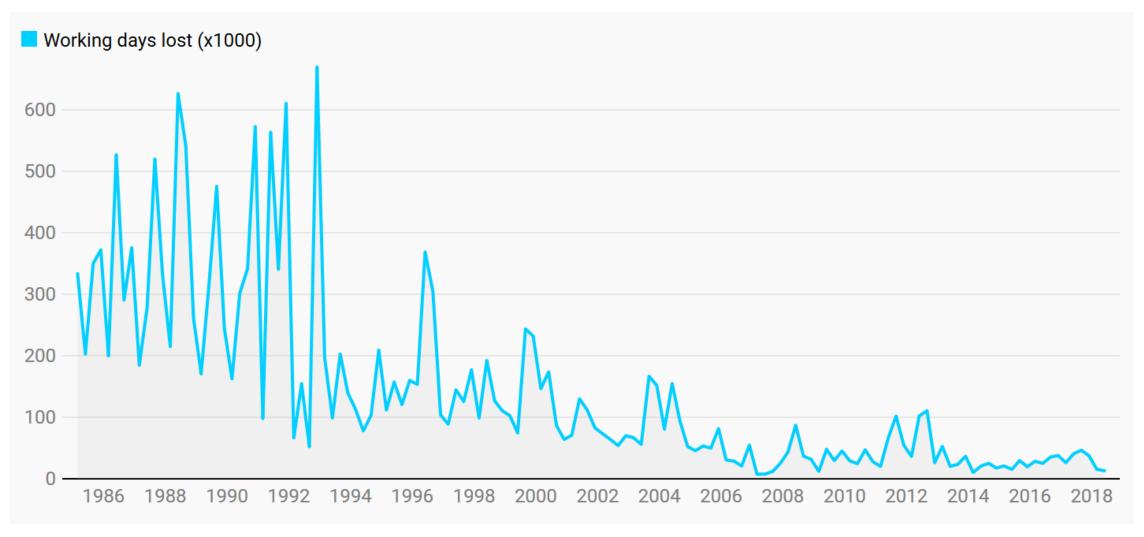

## Real labour productivity vs real wages 2000 - 2018.



Source:

*The Wages Crisis in Australia* (2018) U Adelaide Press

## Year over year growth in Wage Price Index Australia & Year over year growth Average Weekly Earnings.





Source: The Wages Crisis in Australia 2018 U Adelaide Press

#### 買

# Year over year growth Enterprise Bargaining Agreements & Labour productivity *vs* real wages 2000 - 2018.





Source: The Wages Crisis in Australia 2018 U Adelaide Press

### **Profits & Dividends**



Source: ABS, Commsec

## Industrial disputes – all industries



Source: ABS



## International – Labour productivity vs Bargaining coverage



Source: OECD



## International – Labour productivity vs Inequality



Source: OECD