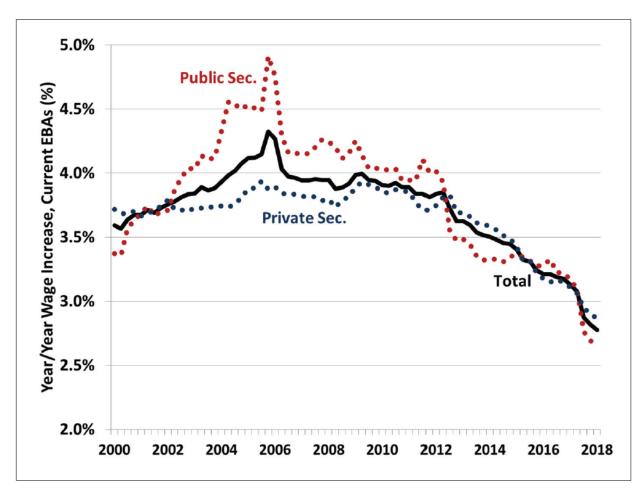

# Year over year growth Enterprise Bargaining Agreements & Labour productivity *vs* real wages 2000 - 2018.

Source: The Wages Crisis in Australia 2018 U Adelaide Press